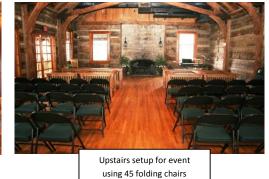

## Upstairs

Dining Area/ Setup using tables and chairs for 72

View from Balcony/ seating for 64 setup using benches