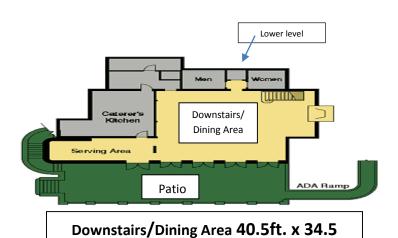

Dining Area/ Setup using tables and chairs for 72

View from Balcony/ seating for 64 setup using benches