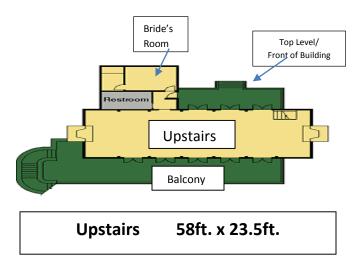

## Lodge Rental Fee

Monday, Tuesday, Wednesday or Thursday

Friday

Saturday

Sunday

Prices vary depending on time of year-please call the park for more information. 864-878-9813

## Upstairs



## **Rental Hours:**

**Spring-Summer-Fall** 

Sunday-Thursday 10:00am-8:30pm

Friday-Saturday 10:00am-9:30pm Sunday-Thursday 10:00am-6:30pm Friday-Saturday 10:00am-8:30pm

To allow time for cleanup, before your inspection, plan to stop the event 1.5 hours before check out time. \*\*\*\*\*\*\*<u>Prices/hours are subject to change</u>.



Dining Area/ Setup using tables and chairs for 72



View from Balcony/ seating for 64 setup using benches

## Fee per day

\$350.00 to \$750.00

\$1100.00 to \$1400.00 \$1400.00 to \$2500.00

\$800.00-\$1200.00



Winter